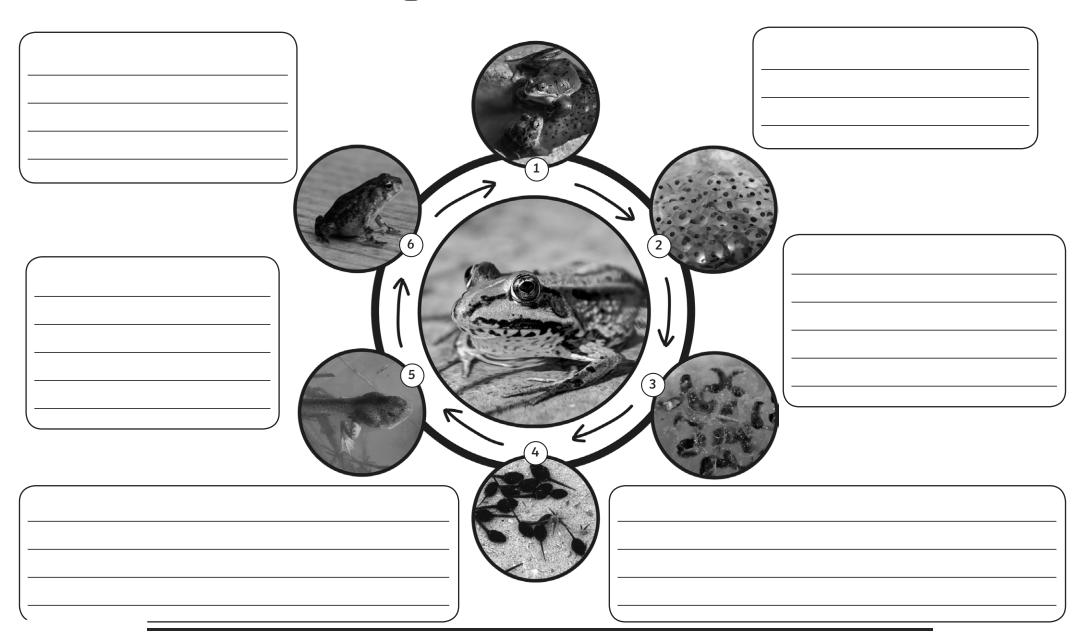

The tail disappears and the young frog starts to The female lays a mass of eggs which are eat insects instead of plants. It takes 2-4 years to fertilised by the male. become an adult, when it lay eggs. young frog egg mass After 2-25 days the tadpole hatches The tadpole grows front legs from the egg. and the tail shortens. It uses nutrients in its tail as food. It jumps out of the water tadpole with onto land. legs alomba The tadpole grows fins and a stronger tail. Then it develops It swims and eats plants. It breathes lungs and hind legs. through gills.