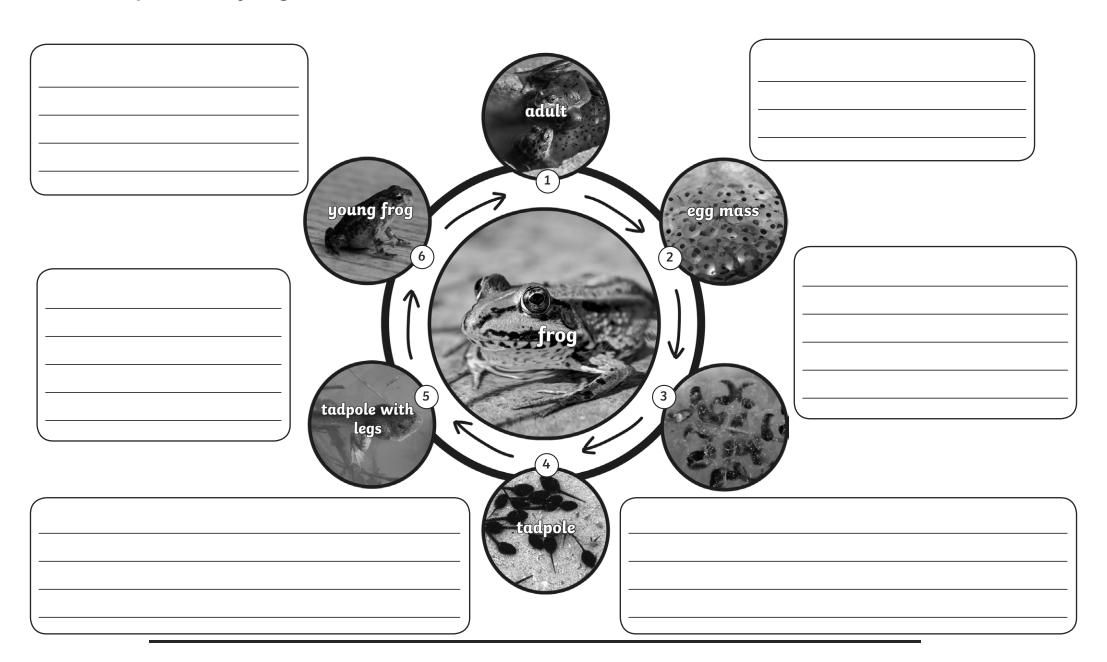

The tail disappears and the young frog starts to The female lays a mass of eggs which are eat insects instead of plants. It takes 2-4 years to fertilised by the male. become an adult, when it lay eggs. young frog egg mass After 2-25 days the tadpole hatches The tadpole grows front legs from the egg. and the tail shortens. It uses nutrients in its tail as food. It jumps out of the water tadpole with onto land. legs alomba The tadpole grows fins and a stronger tail. Then it develops It swims and eats plants. It breathes lungs and hind legs. through gills.